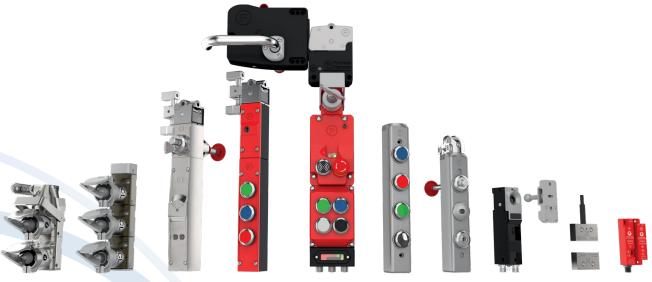

ACTION TO

Covering all your machinery safety needs including; safe switching & monitoring, safe signal processing, safe system wiring and safety command & signalling devices.

Safety Controllers
Safety Fieldboxes
Safety Switches
Solenoid Interlocks
Emergency Stop
Buttons Safety Sensors
Safety Light Curtains
Safety Limit Switches
Safety Rope Pull Switches
Safety Position Switches
Two Hand Control Stations

## SAFETY BY DESIGN

Customisable safety solutions built to last, even in the harshest industrial environments

Trapped Key Interlocking
Heavy Duty Safety Gate Switches
Medium Duty Interlocks & Machine Control Stations
Networked Safety Solutions
Safety Interlocks for Explosive Atmospheres
Hygienic Guard Locking Devices
Non-Contact Safety